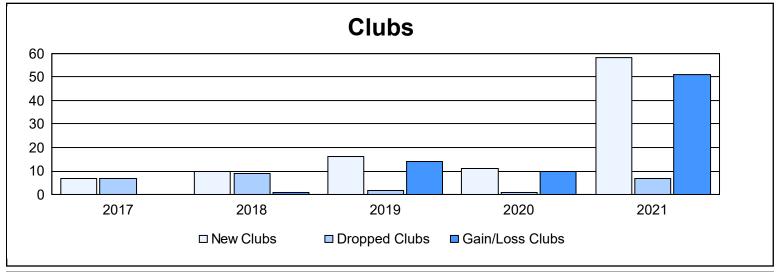

District 320 D As of June 2021 Cumulative

| Year      | New<br>Clubs | Dropped<br>Clubs | Gain/<br>Loss<br>Clubs | New<br>Members | Charter<br>Members | Reinstate<br>Members | Transfer<br>Members | Total<br>Member<br>Added | Total<br>Members<br>Dropped | Gain/<br>Loss<br>Members |
|-----------|--------------|------------------|------------------------|----------------|--------------------|----------------------|---------------------|--------------------------|-----------------------------|--------------------------|
| 2016-2017 | 7            | 7                | 0                      | 522            | 161                | 7                    | 2                   | 692                      | 518                         | 174                      |
| 2017-2018 | 10           | 9                | 1                      | 490            | 244                | 64                   | 9                   | 807                      | 787                         | 20                       |
| 2018-2019 | 16           | 2                | 14                     | 248            | 484                | 64                   | 20                  | 816                      | 582                         | 234                      |
| 2019-2020 | 11           | 1                | 10                     | 287            | 510                | 15                   | 27                  | 839                      | 690                         | 149                      |
| 2020-2021 | 58           | 7                | 51                     | 418            | 1,342              | 15                   | 3                   | 1,778                    | 1,228                       | 550                      |
| Average   | 20           | 5                | 15                     | 393            | 548                | 33                   | 12                  | 986                      | 761                         | 225                      |