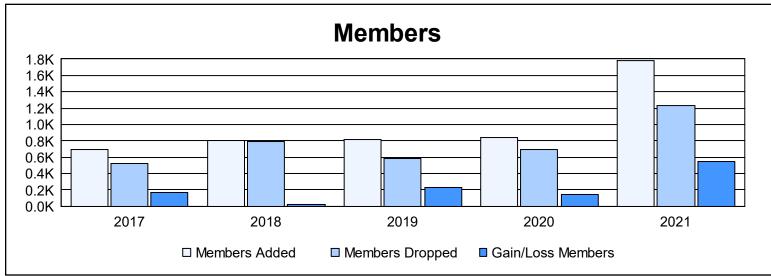

District 320 D As of June 2021 Cumulative

| Year      | New<br>Clubs | Dropped<br>Clubs | Gain/<br>Loss<br>Clubs | New<br>Members | Charter<br>Members | Reinstate<br>Members | Transfer<br>Members | Total<br>Member<br>Added | Total<br>Members<br>Dropped | Gain/<br>Loss<br>Members |
|-----------|--------------|------------------|------------------------|----------------|--------------------|----------------------|---------------------|--------------------------|-----------------------------|--------------------------|
| 2016-2017 | 7            | 7                | 0                      | 522            | 161                | 7                    | 2                   | 692                      | 518                         | 174                      |
| 2017-2018 | 10           | 9                | 1                      | 490            | 244                | 64                   | 9                   | 807                      | 787                         | 20                       |
| 2018-2019 | 16           | 2                | 14                     | 248            | 484                | 64                   | 20                  | 816                      | 582                         | 234                      |
| 2019-2020 | 11           | 1                | 10                     | 287            | 510                | 15                   | 27                  | 839                      | 690                         | 149                      |
| 2020-2021 | 58           | 7                | 51                     | 418            | 1,342              | 15                   | 3                   | 1,778                    | 1,228                       | 550                      |
| Average   | 20           | 5                | 15                     | 393            | 548                | 33                   | 12                  | 986                      | 761                         | 225                      |